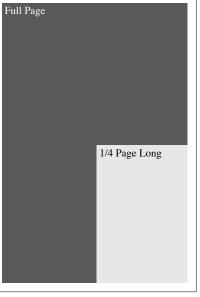

#### Standard Rates & Sizes (Run of Paper)

| Full Page     | 10.25" x 15.5"  | \$495 |
|---------------|-----------------|-------|
| 1/2 Page      | 10.25" x 7.625" | \$330 |
| 1/4 Page Long | 5.0" x 7.625"   | \$195 |
| 1/4 Page Wide | 6.75" x 5"      | \$195 |
| Double BC     | 3.25" x 4.25"   | \$100 |
| Business Card | 3.25" x 2"      | \$50  |