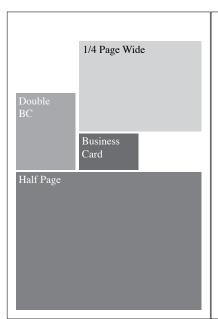

#### Standard Rates & Sizes (Run of Paper)

| Full Page     | 10.25" x 15.5"  | \$495 |
|---------------|-----------------|-------|
| 1/2 Page      | 10.25" x 7.625" | \$330 |
| 1/4 Page Long | 5.0" x 7.625"   | \$195 |
| 1/4 Page Wide | 6.75" x 5"      | \$195 |
| Double BC     | 3.25" x 4.25"   | \$100 |
| Business Card | 3.25" x 2"      | \$50  |